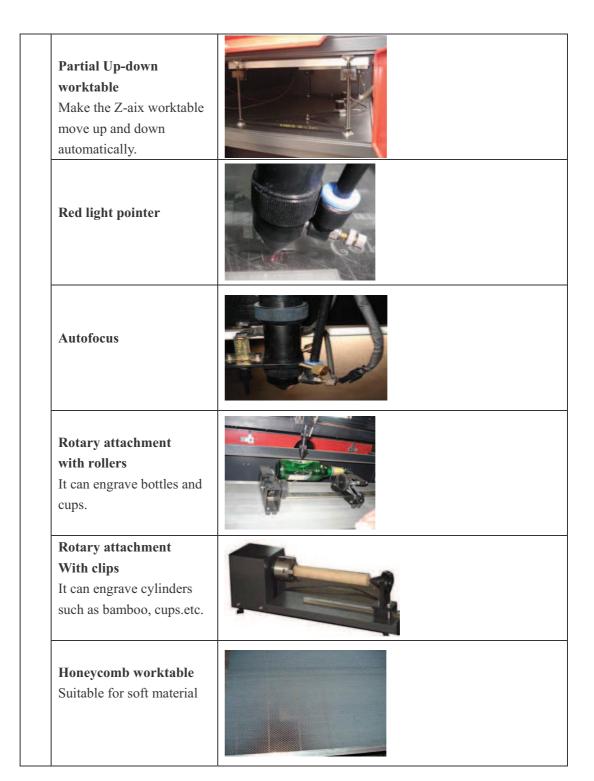

|                        | Machine Configuration                                 |  |  |
|------------------------|-------------------------------------------------------|--|--|
| Standard Configuration | Laser tube                                            |  |  |
|                        | Mirrors                                               |  |  |
|                        | Water chiller                                         |  |  |
|                        | Exhaust fan                                           |  |  |
|                        | Air pump                                              |  |  |
|                        |                                                       |  |  |
| Optional               | USB feature Make the machine work without a computer. |  |  |