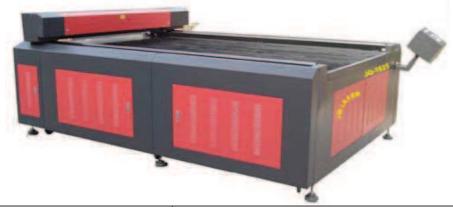

## JQ-1525 Laser Cutting Machine

| Model                    | JQ-1525 Laser Cutting Machine                   |
|--------------------------|-------------------------------------------------|
| Working area             | 250cm*150cm / 98in*59in (L*W)                   |
| Equipment Dimension      | 350cm*220cm*122cm<br>138in*87in*48in (L*W*H)    |
| Laser power              | 60W/80W/100W/130W/150W                          |
| Laser type               | CO2 sealed laser tube, water-cooled             |
| Engraving speed          | 0-6000mm/min                                    |
| Cutting speed            | 0-5000mm/min                                    |
| Total power              | <2kw/h                                          |
| Power supply             | 220V/50HZ , 110V/60HZ                           |
| Graphic format supported | BMP, PLT, DST, DXF, AI                          |
| Software supported       | CorelDraw, PhotoShop, AutoCAD,TAJIM             |
| Driving system           | 3 phases stepper motor                          |
| Net Weight               | 1150kg                                          |
| Optional part            | Partial up-down work table, USB Port, Autofocus |
| Applicable material      | Large acrylic, wood, cldtathebbtc.              |