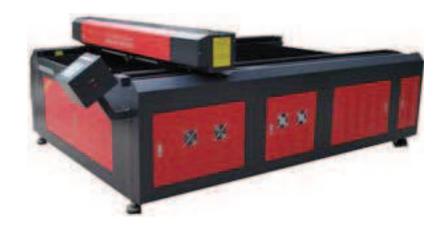

## JQ-1325 Laser Cutting Machine

| Model                    | JQ-1325 Laser Cutting Machine                   |
|--------------------------|-------------------------------------------------|
| Working area             | 250cm*130cm / 98in*51in (L*W)                   |
| Equipment Dimension      | 308cm*200cm*112cm<br>121in*79in*44in (L*W*H)    |
| Laser power              | 60W/80W/100W/130W/150W                          |
| Laser type               | CO2 sealed laser tube, water-cooled             |
| Engraving speed          | 0-6000mm/min                                    |
| Cutting speed            | 0-5000mm/min                                    |
| Power supply             | 220V/50HZ , 110V/60HZ                           |
| Graphic format supported | BMP, PLT, DST, DXF, AI                          |
| Software supported       | CorelDraw, PhotoShop, AutoCAD,TAJIM             |
| Driving system           | 3 phases stepper motor                          |
| Net Weight               | 1100kg                                          |
| Optional part            | Partial up-down work table, USB Port, Autofocus |
| Applicable material      | Large acrylic, wood, cldtathebetc.              |