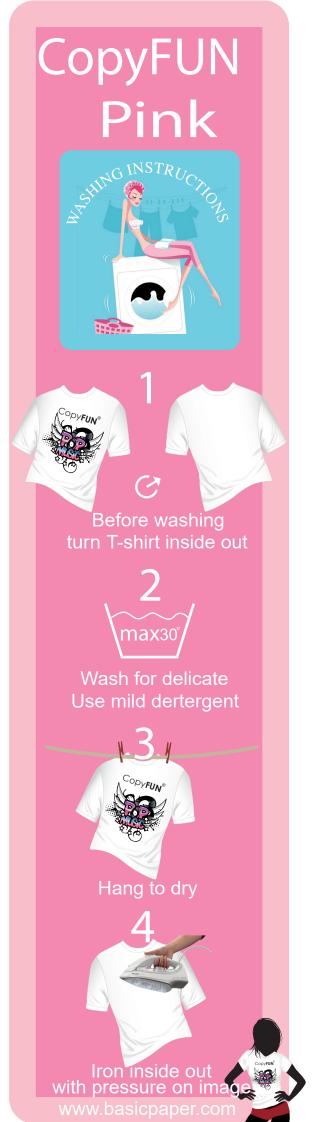

It is very important that your heat press has the right temperature!

Follow the print instructions as shown on the left.

\*Pink; the most creative paper on the planet!